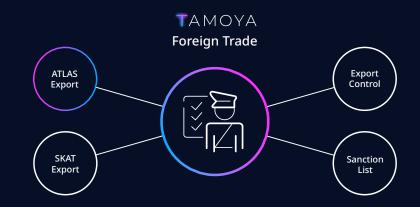

# **TAMOYA ATLAS Export**

#### Increased efficiency, transparency, and reliability

TAMOYA ATLAS Export automates electronic communication with the German customs authorities. From the automated export declaration with data import from invoices to the management of customs documents received: TAMOYA is fully integrated in SAP ERP and SAP S/4HANA. It enables comprehensive coordination, management, and monitoring of export procedures.

# TAMOYA streamlines your customs declaration process

TAMOYA ATLAS Export relieves you of the work involved in manually managing your export declarations and significantly reduces the workload of your logistics department. How? TAMOYA automates the data transfer from your SAP landscape and fully automates the communication with the German Customs.