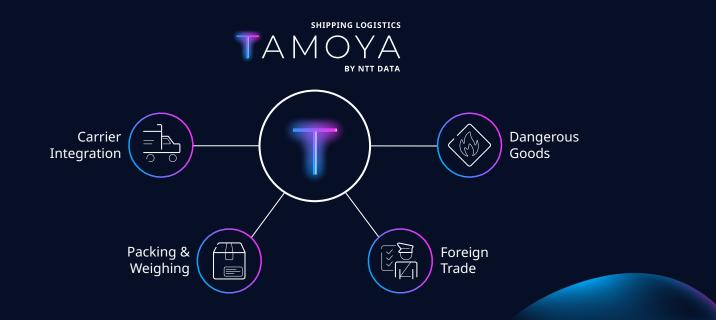

### Four Modules – One Solution

#### Powerful carrier integration, automated shipment processing

The carrier integration module of TAMOYA enables a seamless shipping experience between your business and more than 150 international CEP and transportation service providers like UPS, DHL, and FedEX. It allows you to directly handle all shipping processes based on the chosen shipping carrier. TAMOYA makes carrierspecific automated shipping label printing and freight cost calculation, address validation, and document creation & processing possible.

#### On the safe side with TAMOYA Dangerous Goods

TAMOYA supports you in a secure hazardous materials management and in safe and legally compliant shipping of dangerous goods. It automates processes for the identification, proper labeling, and shipping of relevant materials and goods for you directly in SAP. For your convenience, changes to international regulations such as ADR, IATA, and IMDG can be provided hassle free via update.

#### Optimize your packing and weighing processes

TAMOYA helps you to eliminate manual efforts and focus on the value-adding activities at your packing station. This is made possible by the handling of multi-delivery consignments, fast processing functions, scanner optimization, and an overall improved user experience. With the scale adapter, electronic scales can be connected directly to SAP. TAMOYA can address several scales from different manufacturers and can provide more information than weight such as the calibration memory number.

#### Save manual effort with TAMOYA Foreign Trade

Sanction list check, export control, export declaration – no problem at all for TAMOYA Foreign Trade. The module takes over the obligation to check business partners against the various sanction lists. It can also perform export control supporting users in the assessment of materials in order to recognize, check and manage possible export restrictions. From German Customs export declarations with data import from invoices to the management of customs documents received – TAMOYA enables a complete SAP integration.